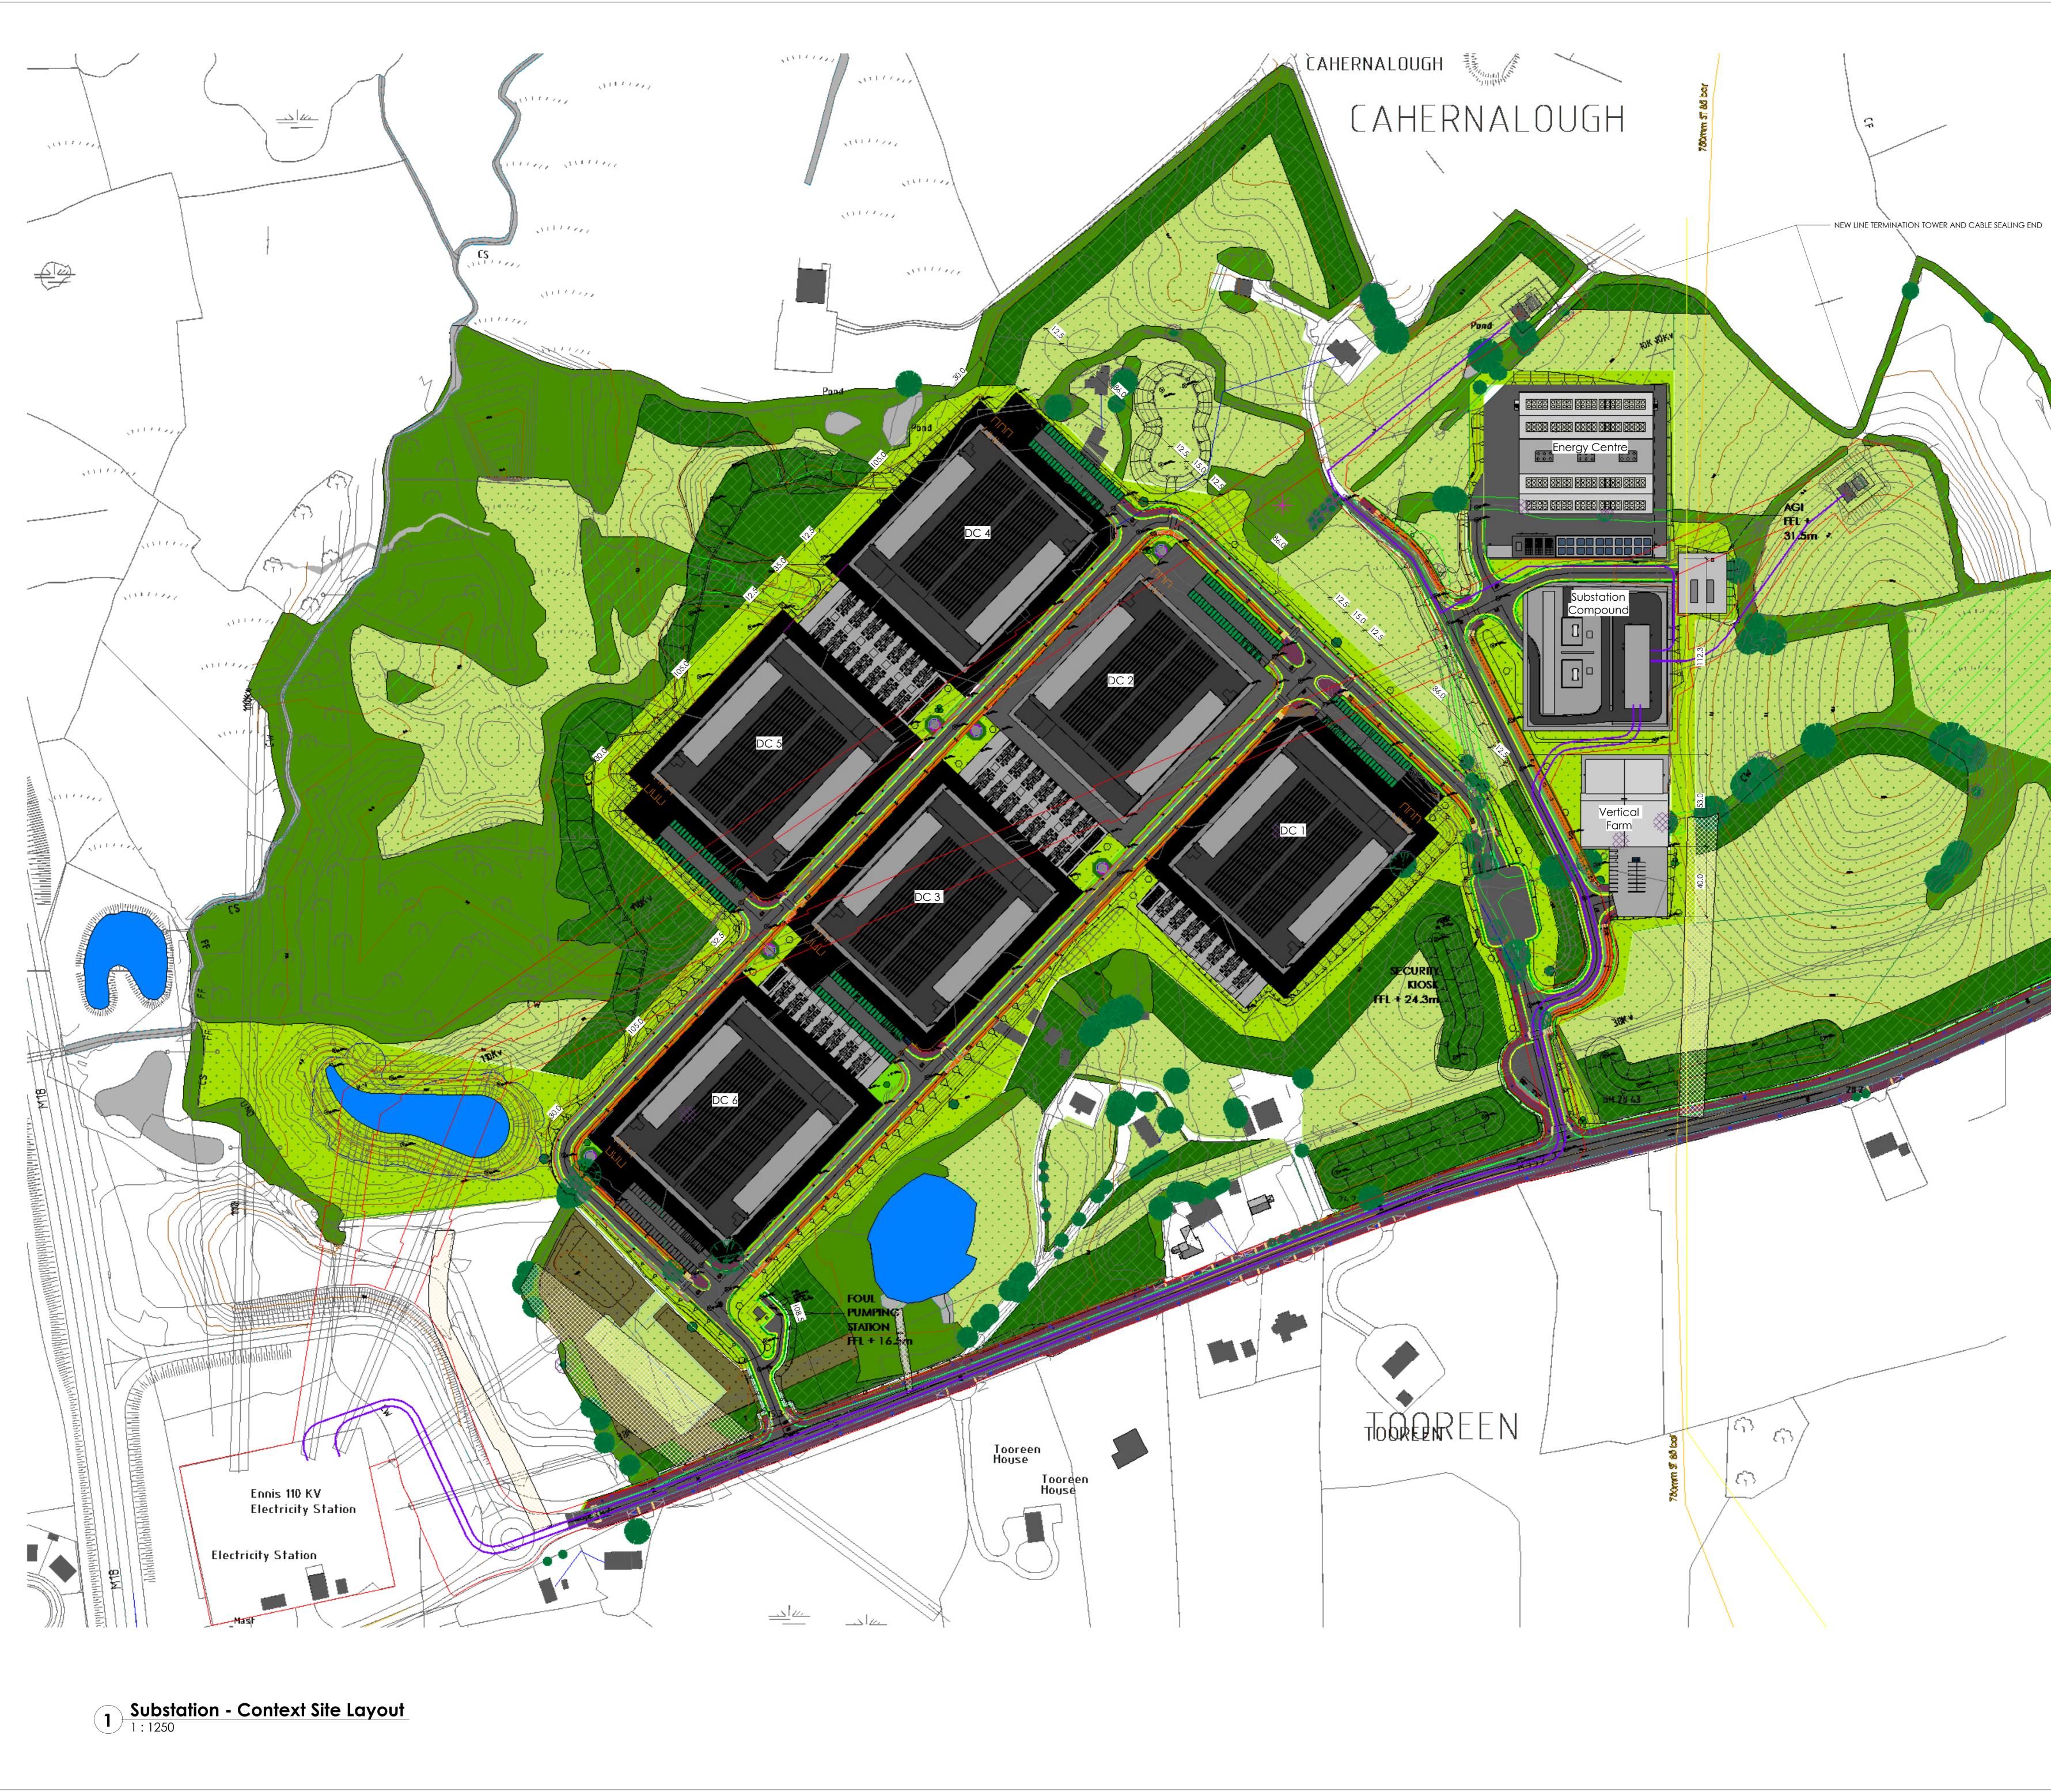

## BEDDDDN

| Кеу: |                                                 |
|------|-------------------------------------------------|
|      | Compound<br>Circulation<br>Roadways and Parking |
|      | Wayleave                                        |
|      | Existing Field Grass and reinstatement seeding  |
|      | Ornamental Shrub Planting                       |
|      | Meadow Seeding                                  |
|      | Amenity Grass Seeding                           |
|      | Existing Gas Line                               |
|      | Site Boundary                                   |
|      | Grid Cable Route                                |
|      |                                                 |

PROJECT NO : L.3108.00 DESCRIPTION : Substation - Context Site Layout

REVISION

D

SCALE: As indicated @ A0 DRAWING No : ART-ARC-SS-00-DR-A-0001